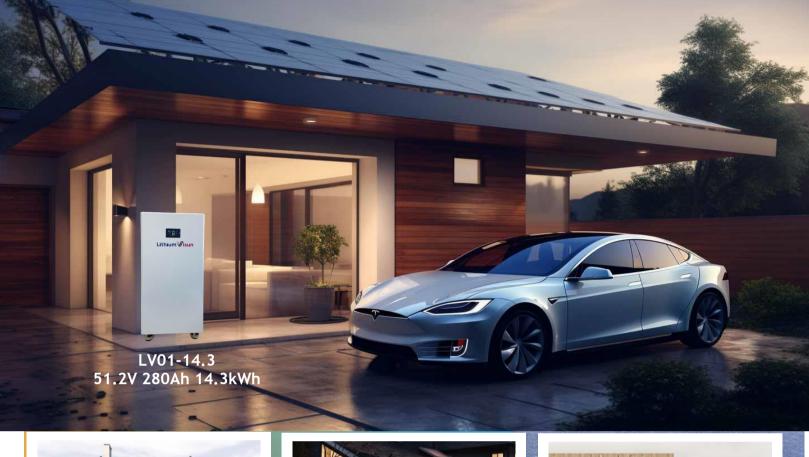

LV01-14.3 is a perfect wall-mounted solar energy lithium battery for residential home use. Built-in with High-Quality LiFePO4 large capacity cells. It ensures a long cycle life of the battery system. The designed BMS is verified to be compatible with different brands of inverters, hybrid on grid or off grid.

## Dimensions

| Model                                       | LV01-14.3                        |
|---------------------------------------------|----------------------------------|
| Nominal Voltage                             | 51.2V                            |
| Rated Capacity                              | 280Ah                            |
| Energy                                      | 14300Wh                          |
| Charging Cut-off Voltage                    | 57.6V                            |
| Discharge Cut-off Voltage                   | 46.4V                            |
| Recommend charge/discharge current          | 50 - 150A                        |
| Maximum continuous charge/discharge current | 50 - 150A                        |
| Instantaneous discharge current             | 300A/3S                          |
| Charge temperature                          | 0~55°C                           |
| Discharge temperature                       | -20~60°C                         |
| Cell Technology                             | Lithium iron phosphate (LiFePO4) |
| Life Cycle                                  | 6000 times @80%DOD               |
| Protection Rating                           | IP65                             |
| Dimension and Weight                        |                                  |