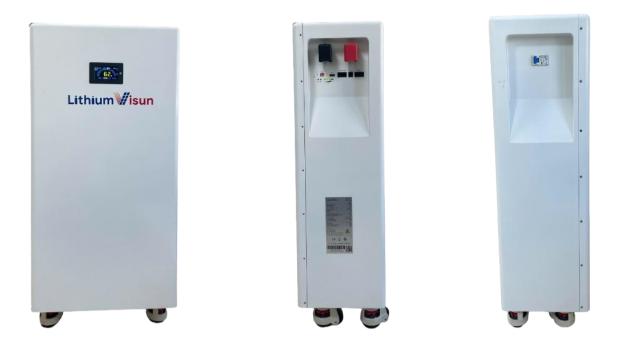

LV01-14.3 is a perfect wall-mounted solar energy lithium battery for residential home use. Built-in with High-Quality LiFePO4 large capacity cells. It ensures a long cycle life of the battery system. The designed BMS is verified to be compatible with different brands of inverters, hybrid on grid or off grid.

## Dimensions

| Model                                       | LV01-14.3                        |
|---------------------------------------------|----------------------------------|
| Nominal Voltage                             | 51.2V                            |
| Rated Capacity                              | 280Ah                            |
| Energy                                      | 14300Wh                          |
| Charging Cut-off Voltage                    | 57.6V                            |
| Discharge Cut-off Voltage                   | 46.4V                            |
| Recommend charge/discharge current          | 50 - 150A                        |
| Maximum continuous charge/discharge current | 50 - 150A                        |
| Instantaneous discharge current             | 300A/3S                          |
| Charge temperature                          | 0~55°C                           |
| Discharge temperature                       | -20~60°C                         |
| Cell Technology                             | Lithium iron phosphate (LiFePO4) |
| Life Cycle                                  | 6000 times @80%DOD               |
| Protection Rating                           | IP65                             |
| Dimension and Weight                        |                                  |

| Dimension          |  |  |
|--------------------|--|--|
| Cooling            |  |  |
| Battery Net Weight |  |  |

860\*450\*260mm Natural convection 126 KG