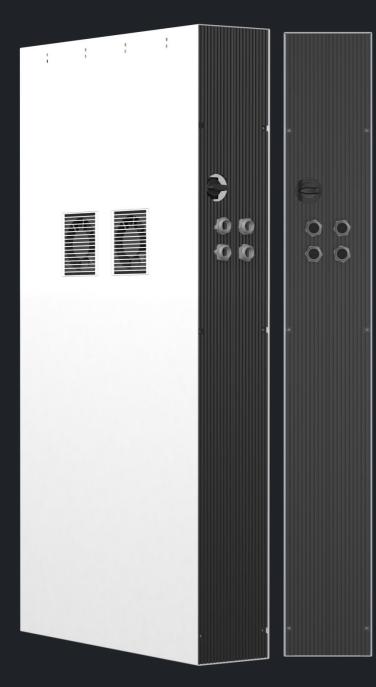

ng valve, with four cooling and three heating modes, can use the waste heat generated by the inverter to heat the battery in winter to ensure that the battery system operates at the optimal temperature! It increases the safety of the battery system and extends the service life of the system at the same time.



technology The CTP (cell to pack) pack technology eliminates the electrical connection between the battery module structure and the pack, and integrates the cells directly into the pack, which not only increases the simplicity of battery installation but also improves the space utilization efficiency of the whole machine and whole machine and reduces the transportation cost.



Ultra-thin body

The World's Thinnest Inverter













## All-in-one of inverter energy storage







## **Contact Us**

- 400-678-6679
- sales@bettenergy.com
- www.bettenergy.com
- Sanming Production Center: 4th Floor, Building 2, Intelligent Manufacturing Industrial Park, Gongye South Road, Ninghua County, Sanming City, Fujian Province, China
- R&D Operation Center: S108, Weiye Building, No. 11 Torch East Road, Business Park, Torch High-tech Zone, Huli District, Xiamen China.
- Fuzhou branch: Fuzhou Tajiang District Yizhou Street Industrial Road 173 Fuzhou Sandi Yuexing International Home Plaza First Floor Exhibition Hall C8018