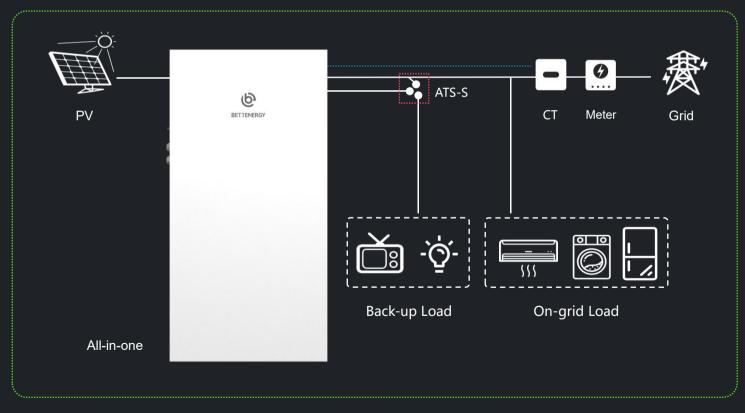

## All-in-one of inverter energy storage

188mm

Intelligent Cooling & Heating

Battery built-in thermal management liquid cooling module can provide heat dissipation for inverter and dissipation for inverter and battery at the same time. The self-developed "Octopus" 8-channel reversing valve, with four cooling and three heating modes, can use the waste heat generated by the inverter to heat the battery in winter to ensure that the battery system operates at the optimal temperature! It increases the safety of the battery system and extends the service life of the system at the same time.

technology The CTP (cell to pack) pack technology eliminates the electrical connection between the battery module structure and the pack, and integrates the cells directly into the pack, which not only increases the simplicity of battery installation but also improves the space utilization efficiency of the whole machine and whole machine and reduces the transportation cost.