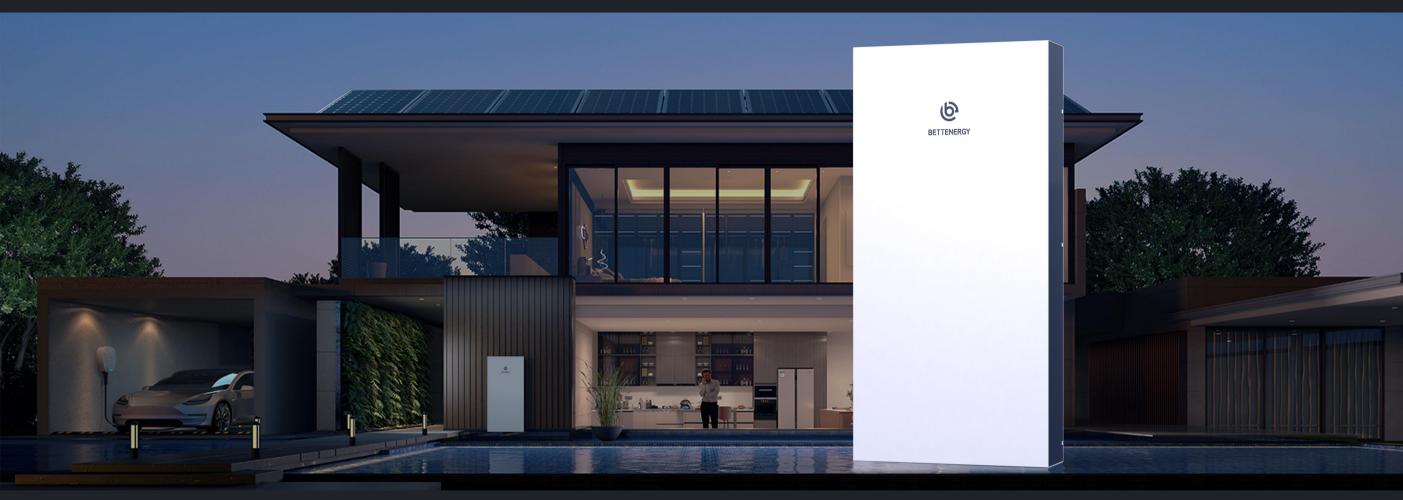

## All-In-One 13K-T

## All-in-one of inverter energy storage

188mm

Intelligent Cooling & Heating

Battery built-in thermal management liquid cooling module can provide heat dissipation for inverter and dissipation for inverter and battery at the same time. The self-developed "Octopus" 8-channel reversing valve, with four cooling and three heating modes, can use the waste heat generated by the inverter to heat the battery in winter to ensure that the battery system operates at the optimal temperature! It increases the safety of the battery system and extends the service life of the system at the same time.

Ultra-thin body

The World's Thinnest Inverter