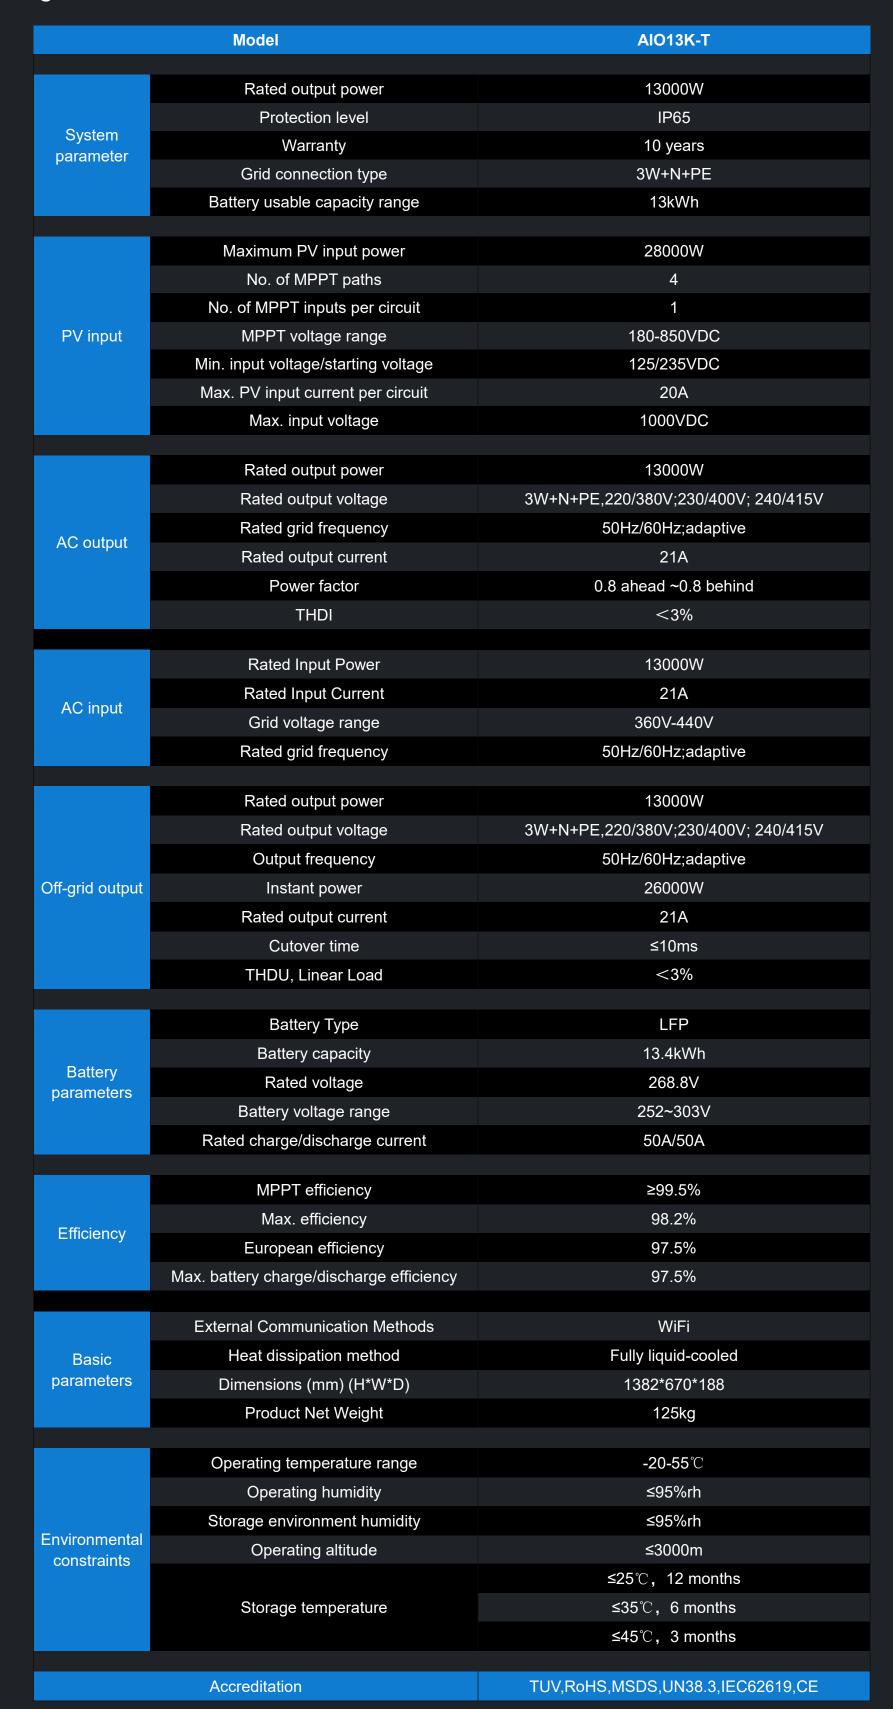

## All-In-One 13K-T

## All-in-one of inverter energy storage

188mm

Intelligent Cooling & Heating

Battery built-in thermal management liquid cooling module can provide heat dissipation for inverter and dissipation for inverter and battery at the same time. The self-developed "Octopus" 8-channel reversing valve, with four cooling and three heating modes, can use the waste heat generated by the inverter to heat the battery in winter to ensure that the battery system operates at the optimal temperature! It increases the safety of the battery system and extends the service life of the system at the same time.

technology The CTP (cell to pack) pack technology eliminates the electrical connection between the battery module structure and the pack, and integrates the cells directly into the pack, which not only increases the simplicity of battery installation but also improves the space utilization efficiency of the whole machine and whole machine and reduces the transportation cost.

Ultra-thin body

The World's Thinnest Inverter

## All-in-one of inverter energy storage